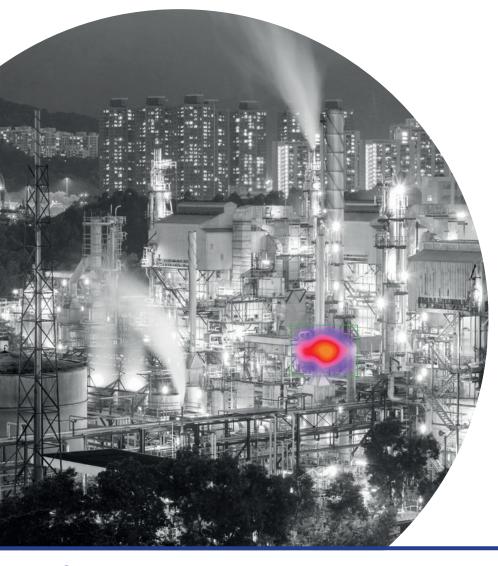

## Next generation automated leak detection

Fugitive emissions monitoring

Retrospective data analysis for pre-defined periods

Highest sensitivity by data aggregation

Precise localization of emission sources