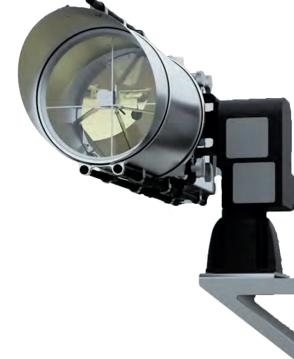

#### 24/7 Early warning system

High coverage with just a few sensor units

Long distance measurements

Passive measurement working day and night

Robust operation even in challenging climate conditions

## Next generation automated leak detection

Fugitive emissions monitoring

Retrospective data analysis for pre-defined periods

Highest sensitivity by data aggregation

Precise localization of emission sources